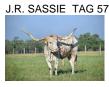

## **RJF SASSY ECLIPSE**

Date of Birth: 03/19/2017 Registration 1: CI310316

Breeder: RICHARD JAMES FILIP **BRAD & MICHELLE SPRAY** Owner:

A smooth female that fits the mold of the Texas Longhorn. We are retaining a phenomenal daughter born in 2019 by Rim Star DC and will calf the summer of 2020 to Last Chance Troubador. Her dam was right at 90" TTT when she passed. Her 3/4 sister ( sired by JBR Net Worth) is also amazing. We love the predictability of the cattle we purchased from Bentwood Ranch a true Seedstock producer.

64.7500 on 05/18/2024 TTT:













Courtesy of Justin Rombeck

**COWBOY TUFF CHEX** 



ETERNAL DIAMOND





COWBOY CHEX



**BL RIO CATCHIT** 



WYOMING WARPAINT



**ECR ETERNAL TARI 206** 



WATSON 83





J.R. GRAND SLAM



J.R. Lassie