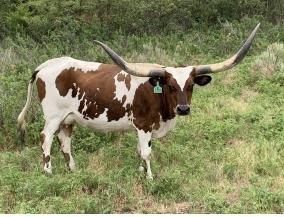

## **BCR TARI'S BUTTON 226**

Date of Birth: **Registration 1:** Sale Price: Breeder: **Owner:** 

10/08/2012 CI281534 \$5,000.00 SUZANNE & WILLIAM H. TORKILDSEN, M.D. **BRAD & MICHELLE SPRAY** 

Her grandsire is Starbase Commander the sire of Kinetic Motion of Stars. Great grand dam is Sarasam who produced many phenomenal offspring. On the dam sire her mom is a 3/4 sister to ECR Eternal Tari the only cow in the breed to produce 5 offspring over 90" TTT.

79.0000 on 02/02/2017 67.0000 on 05/12/2023 12.5000 on 08/01/2014

ONE STAR COMMAND

BCR TARI'S BUTTON 226

ECR TARI'S JULIETTE

Courtesy of Crooked Horn Ranch

FCF FREEDOM RINGS

THE SHADOW

SARASAM