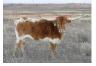

## **CHR Lucky Penny**

Date of Birth: 05/11/2020 Registration 1: CI326554

Sale Price:

Breeder: Brad & Michelle Spray Owner: Brad & Michelle Spray

This pedigree is the culmination of so many elite animals it is hard to fathom all the potential this female has to offer. Jammin Tex daughters averaged 14K in 2022. His dam is the 93K Texana Garland Gal. This young lady has 8 "Legends', in her pedigree! Spur Texa's full sister is closing in on 100" TTT and goes back to ECR Eternal Tari. She also goes back to Royal Reputation. She is not bred for early speed on horn, but for longevity. You can

59.8750 on 05/17/2023 TTT:

CHR Lucky Penny

CHR LUCKY DRAW 704

Courtesy of Crooked Horn Ranch

JAMMIN TEX

TEXANA GARLAND'S GAL

PCC RIM ROCK

FL RIO MAXINE