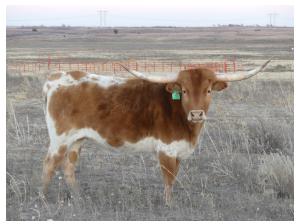

## **CHR Lucky Penny**

Date of Birth: 05/11/2020 Registration 1: CI326554

Sale Price:

Breeder: Brad & Michelle Spray Owner: Brad & Michelle Spray

This pedigree is the culmination of so many elite animals it is hard to fathom all the potential this female has to offer. Jammin Tex daughters averaged 14K in 2022. His dam is the 93K Texana Garland Gal. This young lady has 8 "Legends', in her pedigree! Spur Texa's full sister is closing in on 100" TTT and goes back to ECR Eternal Tari. She also goes back to Royal Reputation. She is not bred for early speed on horn, but for longevity. You can

59.8750 on 05/17/2023 TTT:

CHR Lucky Penny

CHR LUCKY DRAW 704

Courtesy of Crooked Horn Ranch

JAMMIN TEX

TEXANA GARLAND'S GAL

PCC RIM ROCK

FL RIO MAXINE