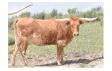

## **CHR Lucky Penny**

Date of Birth: 05/11/2020 Registration 1: CI326554

Sale Price:

Breeder: Brad & Michelle Spray Owner: Brad & Michelle Spray

This pedigree is the culmination of so many elite animals it is hard to fathom all the potential this female has to offer. Jammin Tex daughters averaged 14K in 2022. His dam is the 93K Texana Garland Gal. This young lady has 8 "Legends', in her pedigree! Spur Texa's full sister is closing in on 100" TTT and goes back to ECR Eternal Tari. She also goes back to Royal Reputation. She is not bred for early speed on horn, but for longevity. You can

59.8750 on 05/17/2023 TTT:

CHR Lucky Penny

CHR LUCKY DRAW 704

Courtesy of Crooked Horn Ranch

JAMMIN TEX

TEXANA GARLAND'S GAL

PCC RIM ROCK

FL RIO MAXINE